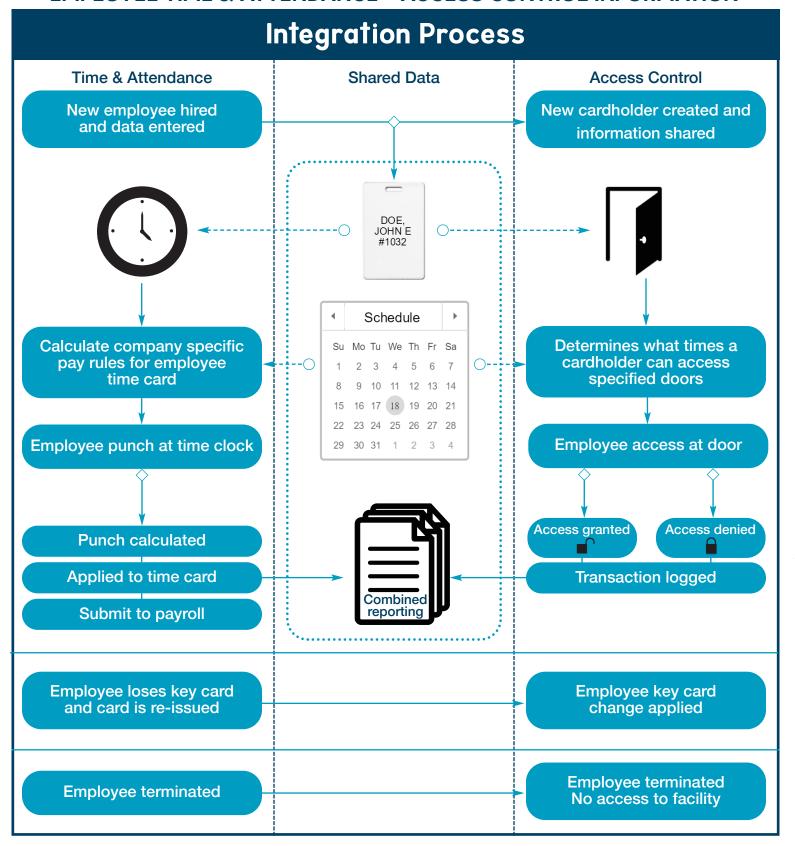

## Easy to use AND it saves you time.

Our secure, browser-based software is easy to use and doesn't require the energy of maintenance by your IT department. It saves your employees - and you - time by flowing instantly. Changes in employee status happen in a flash across both time and access. The shift schedules you use in time & attendance are automatically shared as door access permissions, eliminating the need to maintain multiple databases. Access to the building and employee status are changed simultaneously in both applications. It's fast and easy!

### Seamless flow between time & attendance and access control.

Employee is instantly removed from access control software & building access is restricted

#### **EMPLOYEE TIME & ATTENDANCE + ACCESS CONTROL INFORMATION**

**INFORMATION CONTROLS, INC. PORTFOLIO OF PRODUCTS** 