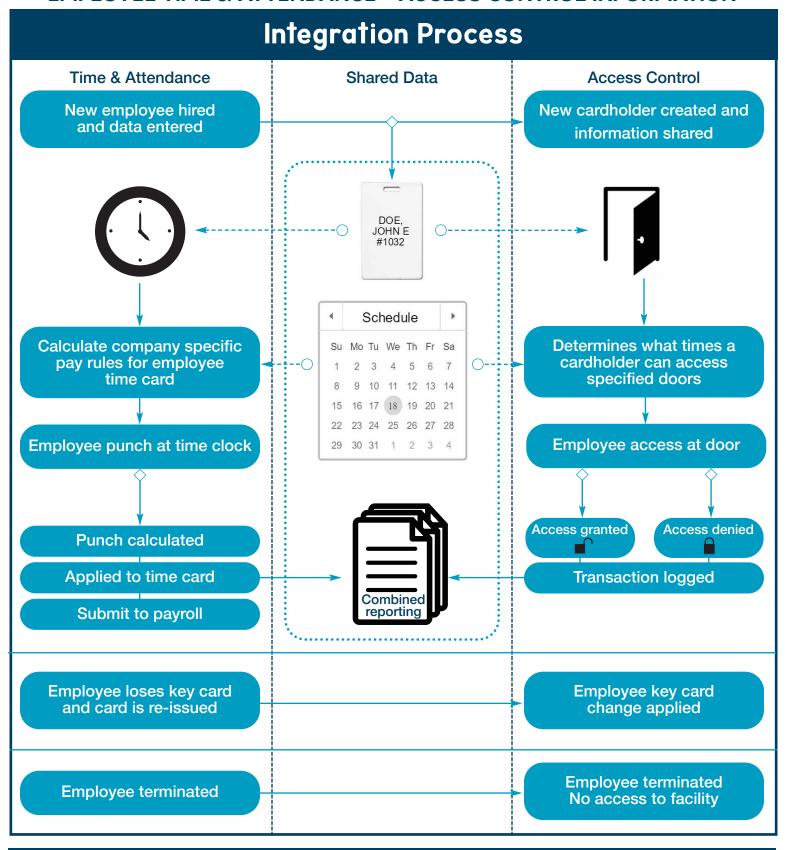

#### ONE CARD. DUAL PURPOSE.

Employee badges work across both the time & attendance and building access platforms. One card to gain access to the building and to punch in for the day. Combined reports can be run to see how these two factors are impacting your organization.

# Easy to use AND it saves you time.

Our secure, browser-based software is easy to use and doesn't require the energy of maintenance by your IT department. It saves your employees – and you – time by flowing instantly. Changes in employee status happen in a flash across both time and access. The shift schedules you use in time & attendance are automatically shared as door access permissions, eliminating the need to maintain multiple databases. Access to the building and employee status are changed simultaneously in both applications. It's fast and easy!

### Seamless flow between time & attendance and access control.

Employee is instantly removed from access control software & building access is restricted

#### **EMPLOYEE TIME & ATTENDANCE + ACCESS CONTROL INFORMATION**

INFORMATION CONTROLS, INC. PORTFOLIO OF PRODUCTS

Web**BRIX** 